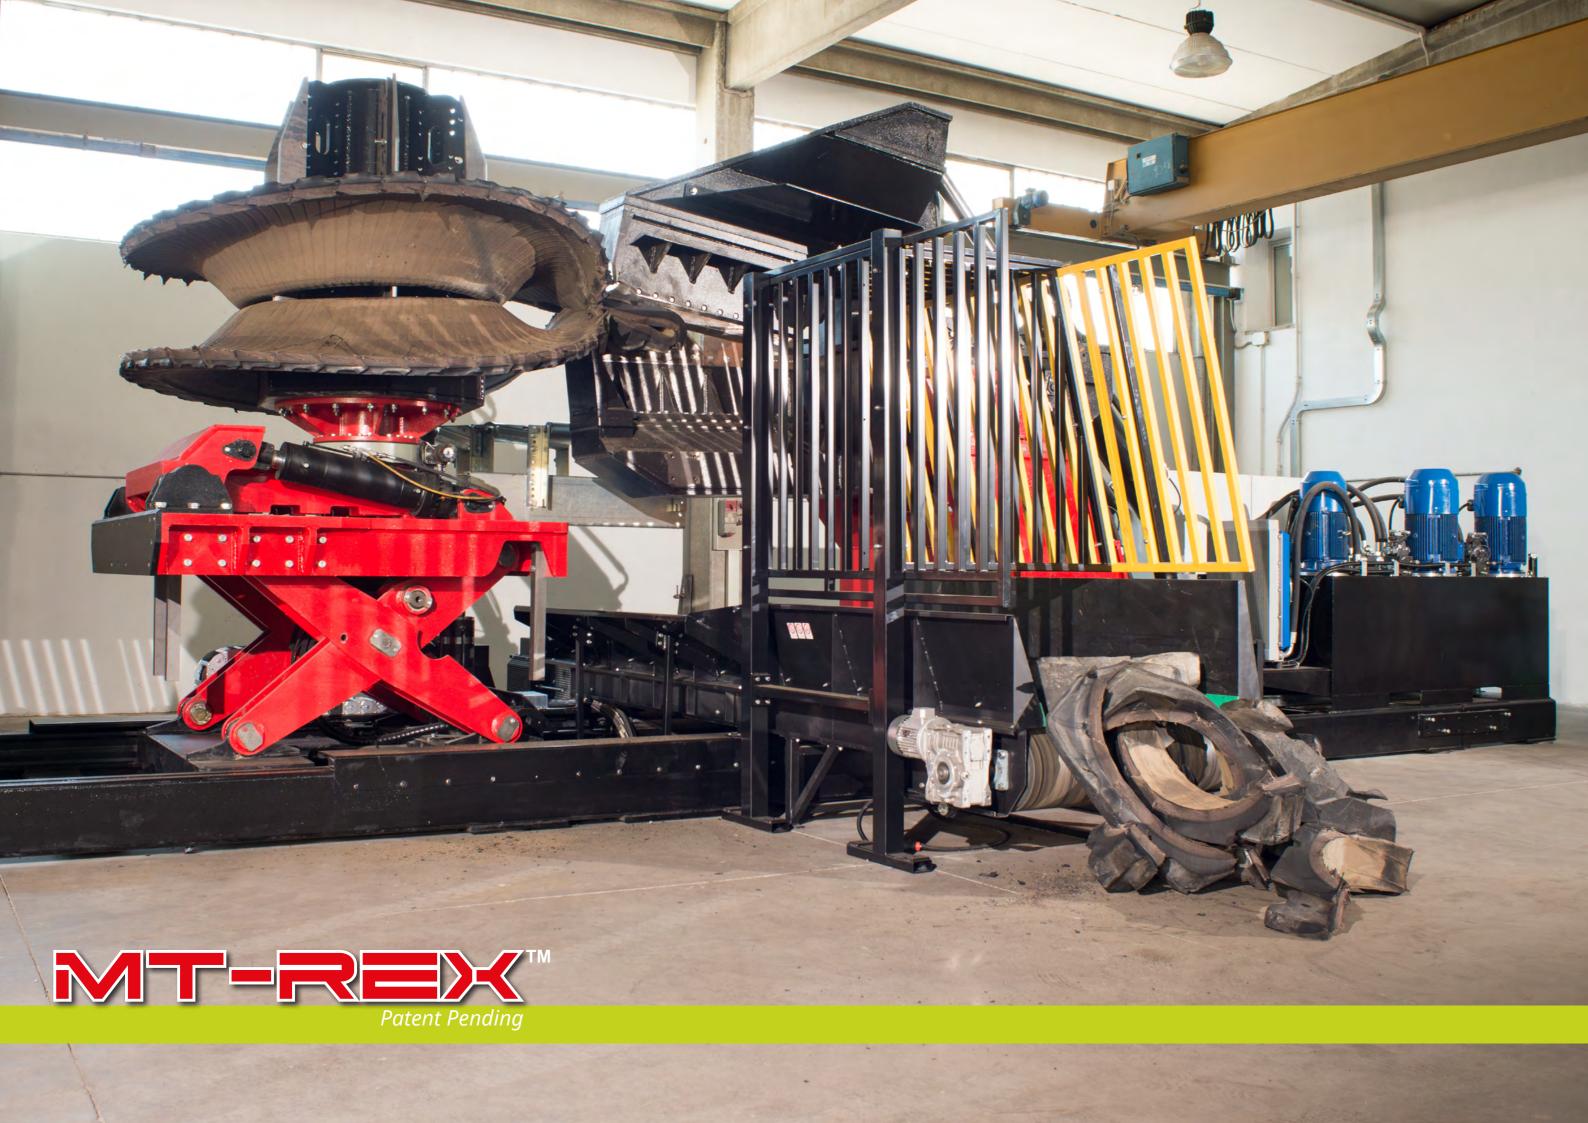

#### **High Throughput**

- Downsize a 5,000+ KG tire in 1 hour or less
- Generate nearly 1 million KG of downsized rubber in 1 week

#### **High Efficiency**

- Operate with one person
- Load tires quicly with forklift
- Programmable unit runs autonously after loading
- Discharge downsized rubber on conveyor
- Engineered for long life under challenging operating environment
- Monitor performance remotely with real-time diagnostic

#### **Extremely Flexible**

- Downsize tires ranging from 33 to 63 inches
- Downsize radial or textile tires
- Relocate modular unit quickly
- Adjust tire cut sizing to optimize shredder