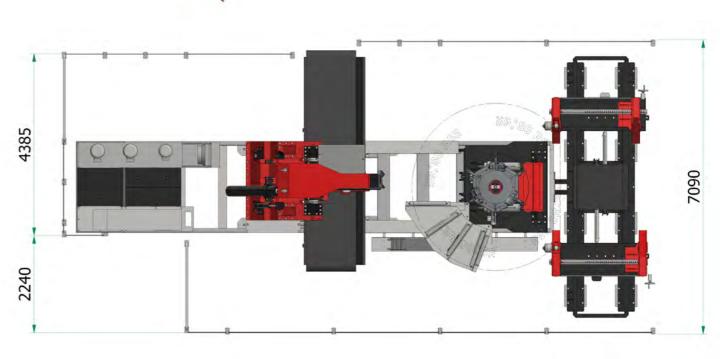

### Technical specifications:

Main power supply: 400V – 50 Hz – 3 phases + neutral + grounding.

Protection ratio: IP 55 for electrical panel

Electrical power: ~70 Kw

Weight: ~42 ton

Salvadori S.r.l.
Via Zeni 8 - 38068 - Rovereto (Tn ) - ITALY
Tel. +39 0464 422286
recycling@salvadori.com
www.salvadori.com