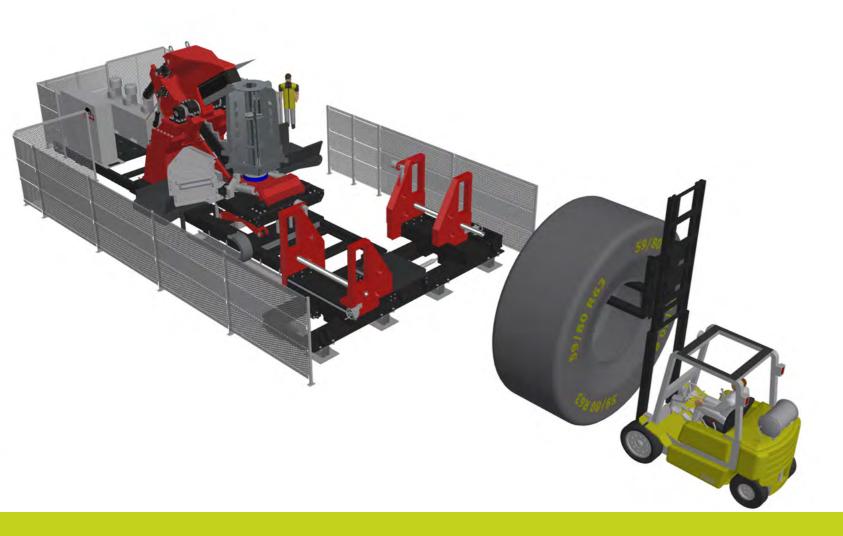

#### **High Throughput**

- Downsize a 5,000+ KG tire in 1 hour or less
- Generate nearly 1 million KG of downsized rubber in 1 week

#### **High Efficiency**

- Operate with one person
- Load tires quicly with forklift
- Programmable unit runs autonously after loading
- Discharge downsized rubber on conveyor
- Engineered for long life under challenging operating environment
- Monitor performance remotely with real-time diagnostic

#### **Extremely Flexible**

- Downsize tires ranging from 33 to 63 inches
- Downsize radial or textile tires
- Relocate modular unit quickly
- Adjust tire cut sizing to optimize shredder