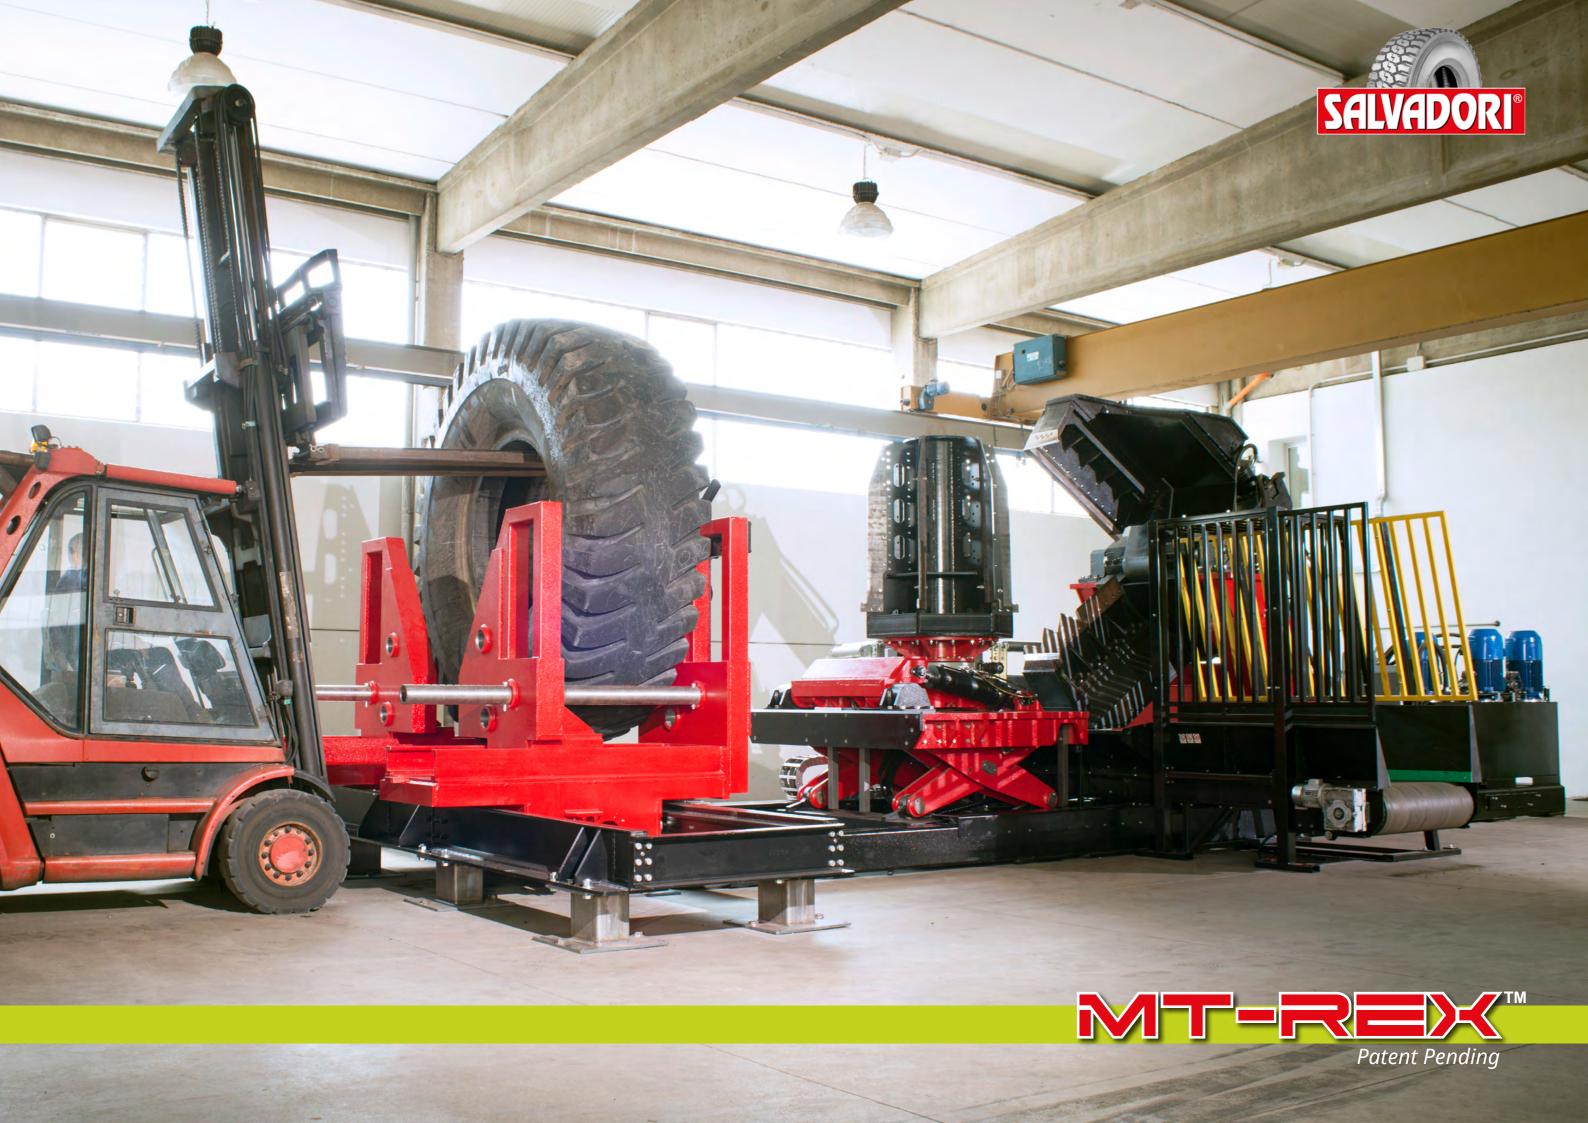

#### **High Throughput**

- Downsize a 5,000+ KG tire in 1 hour or less
- Generate nearly 1 million KG of downsized rubber in 1 week

#### **High Efficiency**

- Operate with one person
- Load tires quicly with forklift
- Programmable unit runs autonously after loading
- Discharge downsized rubber on conveyor
- Engineered for long life under challenging operating environment
- Monitor performance remotely with real-time diagnostic

#### **Extremely Flexible**

- Downsize tires ranging from 33 to 63 inches
- Downsize radial or textile tires
- Relocate modular unit quickly
- Adjust tire cut sizing to optimize shredder