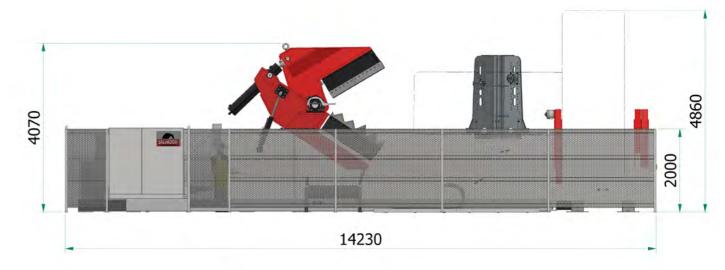

### Technical specifications:

Main power supply: 400V – 50 Hz – 3 phases + neutral + grounding.

Protection ratio: IP 55 for electrical panel

Electrical power: ~70 Kw

Weight: ~42 ton

Salvadori S.r.l.
Via Zeni 8 - 38068 - Rovereto (Tn ) - ITALY
Tel. +39 0464 422286
recycling@salvadori.com
www.salvadori.com